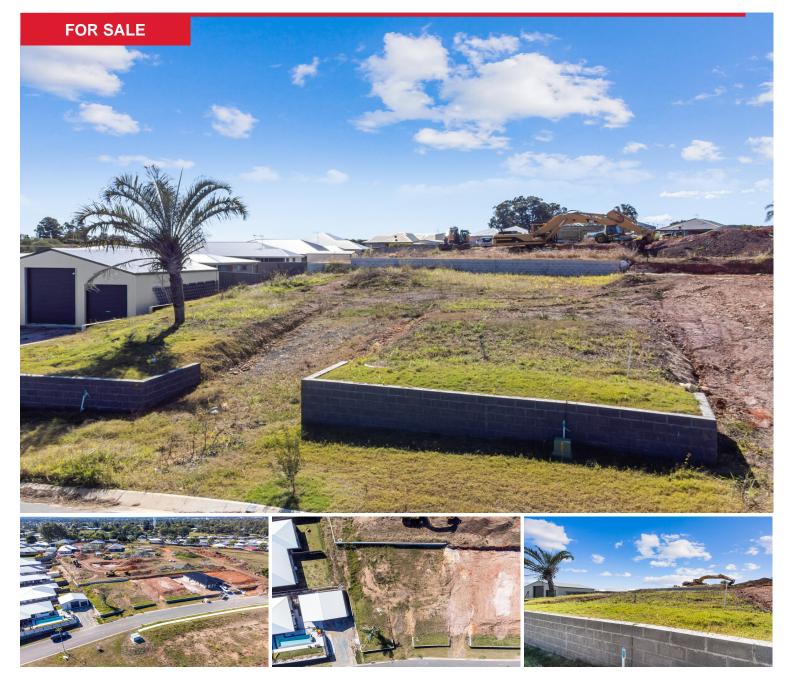

## 6 Jindilli Way, Tinana

This vacant land in the highly sought-after Tinana offers ample opportunity for investors and first homeowners alike. This 627m2 block is titled and ready for you to build on so you can enjoy all Tinana has to offer.

627m2 allotment

Elevated

All town services

Titled and ready to build on

**Reasonable covenants** 

**Close to Tinana State school and local business** 

You will be disappointed if you miss the opportunity to secure this prime parcel of land. Call Corrie & Rachel now for more information